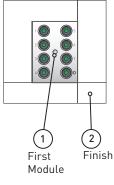

#### **Control Modules**

On/Off (121)

Single Slider (110) Up/Down (122)

Double Slider (111)

4 scene + Off (124)

Infrared Module (170)

Programming Point (180)

4 scene, Off + Up/Down (125)

7 scene + Off (126)

freedom in lighting

(6

freedom in lighting