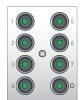

# 12x Digidim Modular Panels

The DIGIDIM Modular control panels are a fully DALIcompatible range of user interfaces that allow basic adjustments to the lighting system.

The range includes pushbutton, rotary and slider controls in a range of panel finishes. Each panel is fitted with an indicator LED and an infrared receiver that gives the option of remote operation using the DIGIDIM hand-held remote (303).

#### **Control Modules**

On/Off (121)

Single Slider (110) Up/Down (122)

Double Slider (111)

4 scene + Off (124)

Infrared Module (170)

Programming Point (180)

4 scene, Off + Up/Down (125)

7 scene + Off (126)

freedom in lighting

(6

freedom in lighting