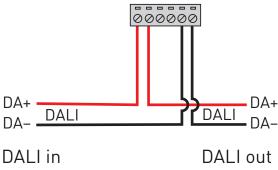

Dimensions:

Module weight:

Complete unit:

IP code:

Wire size 0.5 mm<sup>2</sup> – 2.5 mm<sup>2</sup> stranded or solid core

Removable connector block

13 V - 22.5 V 10 mA

35.4 mm × 31.8 mm × 48.4 mm

41 g with DALI connector 97 g (ON/OFF module with satin white plastic plate)

## **Operating conditions**

| Ambient temperature: | +10 °C to +35 °C         |
|----------------------|--------------------------|
| Relative humidity:   | Max. 90 %, noncondensing |
| Storage temperature: | -10 °C to +70 °C         |

IP30

## **Conformity and Standards**

| EMC emission: | EN 55015        |
|---------------|-----------------|
|               | EN 50081-1      |
| EMC immunity: | EN 61547        |
| Safety:       | EN 60669-1:2000 |
| Isolation:    | 4 kV            |

## Dimensions