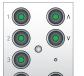

#### **Control Modules**

On/Off (121)

Single Slider (110) Up/Down (122)

Double Slider (111)

4 scene + Off (124)

Infrared Module (170)

Programming Point (180)

4 scene, Off + Up/Down (125)

7 scene + Off (126)

freedom in lighting

(6

freedom in lighting