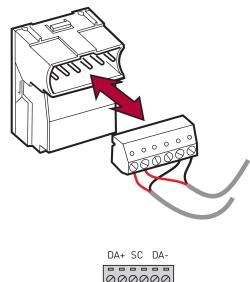

#### Connections

DALI cable:

## Mechanical data

Dimensions:

Module weight:

Complete unit:

IP code:

Wire size 0.5 mm<sup>2</sup> – 2.5 mm<sup>2</sup> stranded or solid core

Removable connector block

13 V - 22.5 V 10 mA