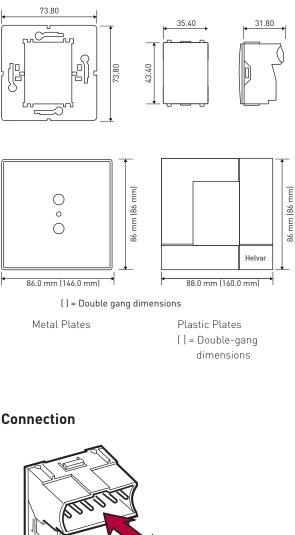

## Dimensions

## Mechanical data

Dimensions:

Module weight:

Complete unit:

IP code:

Wire size 0.5 mm<sup>2</sup> – 2.5 mm<sup>2</sup> stranded or solid core

Removable connector block

13 V - 22.5 V 10 mA

35.4 mm × 31.8 mm × 48.4 mm

41 g with DALI connector 97 g (ON/OFF module with satin white plastic plate)

## **Key Features**

- Out-of-box operation, supplied preprogrammed
- Easily reconfigured and fully programmable •
- Designed to fit both DIN and UK standard back boxes •
- Double-gang version can take three independent modules