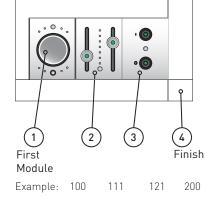

#### **Control Modules**

On/Off (121)

Single Slider (110) Up/Down (122)

Double Slider (111)

4 scene + Off (124)

Infrared Module (170)

Programming Point (180)

4 scene, Off + Up/Down (125)

7 scene + Off (126)

freedom in lighting

(6

freedom in lighting