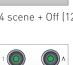

#### **Control Modules**

On/Off (121)

Single Slider (110) Up/Down (122)

Double Slider (111)

4 scene + Off (124)

Infrared Module (170)

Programming Point (180)

4 scene, Off + Up/Down (125)