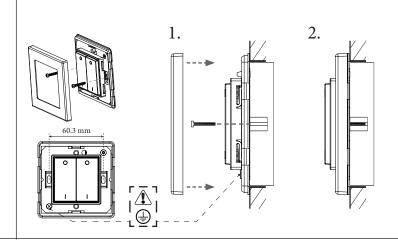

perating frequency: 868 MHz ISM band (Europe) Range: 30 m (unobstructed

space) 20

Max. number of switch panels per gateway:

### Mechanical data

Dimensions: 86 mm × 86 mm × 15

mm

150 g Weight: Switch colour: 18xW: white 18xB: black

Material: Switch rockers: plastic Frame: Stainless steel (181 & 182)

Plastic (183 & 184)

Mount to back box, or mount on glass or flat

surface IP30

### IP code: Operating conditions

Ambient temperature:

Mounting:

Max. 90 %, non-condensing Relative humidity:

-10 °C to +70 °C Storage temperature:

### Conformity and standards

EN 301489-1 EMC emission: EMC immunity: EN 301489-3 Safety: EN 60950 R & TTE: 1999/5/EC

ISO/IEC 14543-3-10 Wireless protocol: Complies with WEEE Environment:

and RoHS directives

# Screw to solid wall



## Screw to back box



Stick to wall or other surface









## Stick to glass or other smooth surface