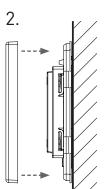

Europe) Range: 30 m (unobstructed

space) 20

Max. number of switch panels per gateway:

### Mechanical data

Dimensions: 86 mm × 86 mm × 15

mm

150 g Weight: Switch colour: 18xW: white 18xB: black

Material: Switch rockers: plastic Frame: Stainless steel (181 & 182)

Plastic (183 & 184)

Mount to back box, or mount on glass or flat

surface IP30

### IP code: Operating conditions

Ambient temperature:

Mounting:

Max. 90 %, non-condensing Relative humidity:

-10 °C to +70 °C Storage temperature:

### Conformity and standards

EN 301489-1 EMC emission: EMC immunity: EN 301489-3 Safety: EN 60950 R & TTE: 1999/5/EC

ISO/IEC 14543-3-10 Wireless protocol: Complies with WEEE Environment:

and RoHS directives

# Screw to solid wall



## Screw to back box



Stick to wall or other surface









## Stick to glass or other smooth surface