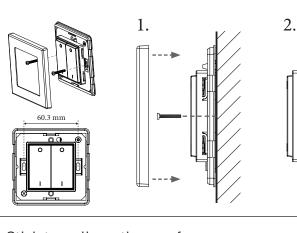

button

### Operation

Operating frequency: 868 MHz ISM band (Europe) Range: 30 m (unobstructed

space) 20

Max. number of switch panels per gateway:

### Mechanical data

Dimensions: 86 mm × 86 mm × 15

mm

150 g Weight: Switch colour: 18xW: white 18xB: black

Material: Switch rockers: plastic Frame: Stainless steel (181 & 182)

Plastic (183 & 184)

Mount to back box, or mount on glass or flat

surface IP30

### IP code: Operating conditions

Ambient temperature:

Mounting:

Max. 90 %, non-condensing Relative humidity:

-10 °C to +70 °C Storage temperature:

### Conformity and standards

EN 301489-1 EMC emission: EMC immunity: EN 301489-3 Safety: EN 60950 R & TTE: 1999/5/EC

ISO/IEC 14543-3-10 Wireless protocol: Complies with WEEE Environment:

and RoHS directives

# Screw to solid wall



## Screw to back box



Stick to wall or other surface









## Stick to glass or other smooth surface