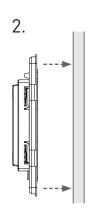

. number of switch panels per gateway:

### Mechanical data

Dimensions: 86 mm × 86 mm × 15

mm

150 g Weight: Switch colour: 18xW: white 18xB: black

Material: Switch rockers: plastic Frame: Stainless steel (181 & 182)

Plastic (183 & 184)

Mount to back box, or mount on glass or flat

surface IP30

### IP code: Operating conditions

Ambient temperature:

Mounting:

Max. 90 %, non-condensing Relative humidity:

-10 °C to +70 °C Storage temperature:

### Conformity and standards

EN 301489-1 EMC emission: EMC immunity: EN 301489-3 Safety: EN 60950 R & TTE: 1999/5/EC

ISO/IEC 14543-3-10 Wireless protocol: Complies with WEEE Environment:

and RoHS directives

# Screw to solid wall



## Screw to back box



Stick to wall or other surface









## Stick to glass or other smooth surface