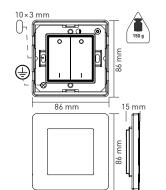

### Mechanical data

Dimensions: 86 mm × 86 mm × 15

mm

150 g Weight: Switch colour: 18xW: white 18xB: black

Material: Switch rockers: plastic Frame: Stainless steel (181 & 182)

Plastic (183 & 184)

Mount to back box, or mount on glass or flat

surface IP30