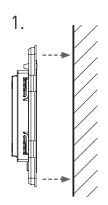

(Europe) Range: 30 m (unobstructed

space) 20

Max. number of switch panels per gateway:

### Mechanical data

Dimensions: 86 mm × 86 mm × 15

mm

150 g Weight: Switch colour: 18xW: white 18xB: black

Material: Switch rockers: plastic Frame: Stainless steel (181 & 182)

Plastic (183 & 184)

Mount to back box, or mount on glass or flat

surface IP30

### IP code: Operating conditions

Ambient temperature:

Mounting:

Max. 90 %, non-condensing Relative humidity:

-10 °C to +70 °C Storage temperature:

### Conformity and standards

EN 301489-1 EMC emission: EMC immunity: EN 301489-3 Safety: EN 60950 R & TTE: 1999/5/EC

ISO/IEC 14543-3-10 Wireless protocol: Complies with WEEE Environment:

and RoHS directives

# Screw to solid wall



## Screw to back box



Stick to wall or other surface









## Stick to glass or other smooth surface