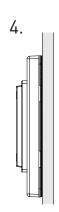

mber of switch panels per gateway:

### Mechanical data

Dimensions: 86 mm × 86 mm × 15

mm

150 g Weight: Switch colour: 18xW: white 18xB: black

Material: Switch rockers: plastic Frame: Stainless steel (181 & 182)

Plastic (183 & 184)

Mount to back box, or mount on glass or flat

surface IP30

### IP code: Operating conditions

Ambient temperature:

Mounting:

Max. 90 %, non-condensing Relative humidity:

-10 °C to +70 °C Storage temperature:

### Conformity and standards

EN 301489-1 EMC emission: EMC immunity: EN 301489-3 Safety: EN 60950 R & TTE: 1999/5/EC

ISO/IEC 14543-3-10 Wireless protocol: Complies with WEEE Environment:

and RoHS directives

# Screw to solid wall



## Screw to back box



Stick to wall or other surface









## Stick to glass or other smooth surface