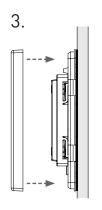

number of switch panels per gateway:

### Mechanical data

Dimensions: 86 mm × 86 mm × 15

mm

150 g Weight: Switch colour: 18xW: white 18xB: black

Material: Switch rockers: plastic Frame: Stainless steel (181 & 182)

Plastic (183 & 184)

Mount to back box, or mount on glass or flat

surface IP30

### IP code: Operating conditions

Ambient temperature:

Mounting:

Max. 90 %, non-condensing Relative humidity:

-10 °C to +70 °C Storage temperature:

### Conformity and standards

EN 301489-1 EMC emission: EMC immunity: EN 301489-3 Safety: EN 60950 R & TTE: 1999/5/EC

ISO/IEC 14543-3-10 Wireless protocol: Complies with WEEE Environment:

and RoHS directives

# Screw to solid wall



## Screw to back box



Stick to wall or other surface









## Stick to glass or other smooth surface