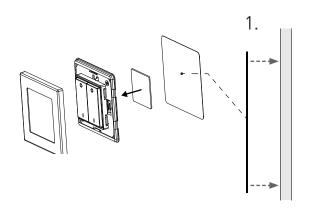

ax. number of switch panels per gateway:

### Mechanical data

Dimensions: 86 mm × 86 mm × 15

mm

150 g Weight: Switch colour: 18xW: white 18xB: black

Material: Switch rockers: plastic Frame: Stainless steel (181 & 182)

Plastic (183 & 184)

Mount to back box, or mount on glass or flat

surface IP30

### IP code: Operating conditions

Ambient temperature:

Mounting:

Max. 90 %, non-condensing Relative humidity:

-10 °C to +70 °C Storage temperature:

### Conformity and standards

EN 301489-1 EMC emission: EMC immunity: EN 301489-3 Safety: EN 60950 R & TTE: 1999/5/EC

ISO/IEC 14543-3-10 Wireless protocol: Complies with WEEE Environment:

and RoHS directives

# Screw to solid wall



## Screw to back box



Stick to wall or other surface









## Stick to glass or other smooth surface