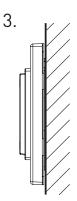

rope) Range: 30 m (unobstructed

space) 20

Max. number of switch panels per gateway:

### Mechanical data

Dimensions: 86 mm × 86 mm × 15

mm

150 g Weight: Switch colour: 18xW: white 18xB: black

Material: Switch rockers: plastic Frame: Stainless steel (181 & 182)

Plastic (183 & 184)

Mount to back box, or mount on glass or flat

surface IP30

### IP code: Operating conditions

Ambient temperature:

Mounting:

Max. 90 %, non-condensing Relative humidity:

-10 °C to +70 °C Storage temperature:

### Conformity and standards

EN 301489-1 EMC emission: EMC immunity: EN 301489-3 Safety: EN 60950 R & TTE: 1999/5/EC

ISO/IEC 14543-3-10 Wireless protocol: Complies with WEEE Environment:

and RoHS directives

# Screw to solid wall



## Screw to back box



Stick to wall or other surface









## Stick to glass or other smooth surface