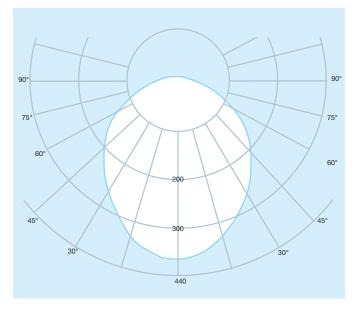

# TEMPUS TWS



# Twinspot Emergency LED Luminaire



#### Photometric details



## Twinspot IP65 Emergency Luminaire

Incorporating twin, high-intensity LED light sources for efficient and reliable operation, the TEMPUS TWS is suitable for Open-Area, Escape Route and high-risk task area emergency lighting, the heads being adjustable to suit the specific application.

The durable IP65 housing ensures the product is protected from dust, dirt and water to offer efficient and impressive performance in challenging environments.

## Key features:

• For warehouse, sports halls, commercial and industrial applications • Efficient and reliable LED light source • Adjustable LED heads • IP65 rated • Integral status indicator • 3 hours emergency duration • Various technology options available • Slim, lightweight design

#### **Dimensions**



## Driver specifications

| Rated s