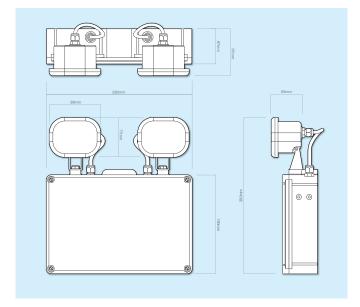

minaire



#### Photometric details



## Twinspot IP65 Emergency Luminaire

Incorporating twin, high-intensity LED light sources for efficient and reliable operation, the TEMPUS TWS is suitable for Open-Area, Escape Route and high-risk task area emergency lighting, the heads being adjustable to suit the specific application.

The durable IP65 housing ensures the product is protected from dust, dirt and water to offer efficient and impressive performance in challenging environments.

## Key features:

• For warehouse, sports halls, commercial and industrial applications • Efficient and reliable LED light source • Adjustable LED heads • IP65 rated • Integral status indicator • 3 hours emergency duration • Various technology options available • Slim, lightweight design

#### **Dimensions**



## Driver specifications

| Rated supply voltage     | : | 230 V                     |
|--------------------------|---|---------------------------|
| Supply frequency         | : | 50/60 Hz                  |
| Supply current (max)     | : | 25mA                      |
| Power factor             | : | 0.6                       |
| Total circuit power      | : | 5.75 W                    |
| Conductor size           | : | 0.75 - 1.5mm <sup>2</sup> |
| Ambient temperature (ta) | : | 0°C to +40°C              |
| Ingress protection       | : | IP65                      |
| Protection class         | : | Class I                   |
| Luminous flux            | : | 400 lm                    |
|                          |   |                           |

| CCT                | : | 5700K    |
|